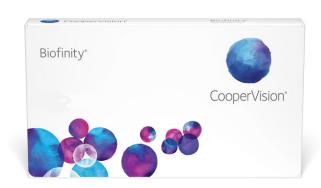

# **Biofinity**<sup>®</sup> sphere

Extraordinary visual performance. Premium all-day comfort.

If you demand exceptional quality, turn to CooperVision® Biofinity® contact lenses for a remarkable balance of comfort, breathability and crisp, sharp vision. Whether you are nearsighted or farsighted, these advanced contact lenses are specially designed to deliver remarkable visual performance. Biofinity contact lenses are made with CooperVision® Aquaform® Technology, providing 100% of the oxygen your eyes need\* to help them stay healthy¹, and give your eyes natural wettability and premium comfort throughout your busy days.

# Replacement Schedule

Monthly

## **Corrects**

Nearsightedness

Farsightedness

# The features you'll love

- The Aberration Neutralizing System™ is designed to enhance vision quality by minimizing an optical imperfection<sup>†</sup> commonly found in eyes.<sup>2</sup>
- Aquaform Technology locks in water so you can have incredible comfort all day long – and helps your eyes stay clear and white, by delivering the oxygen your eyes need.\*
- A smooth surface with special rounded edges enhance comfort by minimizing interaction between your contact lenses and your eyelids.